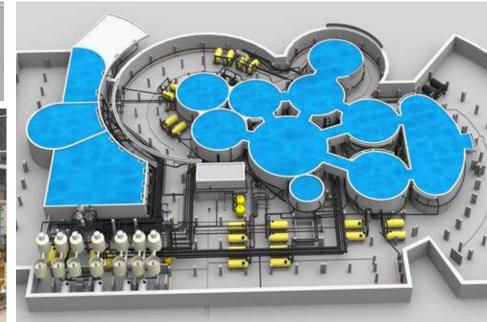

MAT is a specialized Mechanical, Electrical & Plumbing (MEP) contractor in the filtration Technologies sector. Our organization is structured to deliver successfully on-time and on-budget projects in any part of the world. We offer engineering solutions for the turnkey projects. We cover from design and manufacture of an appropriate hardware to complete installation process at your place.

Engineering excellence in design & manufacturing solutions for the public aquarium, aquaculture, water park & swimming pool industries. We are proud to provide our clients with practical, cost effective and fully customizable solutions, state of the art equipment and an extensive, highly skilled team of MEP experts from all around the world as we continue to expand our services and global infrastructure.