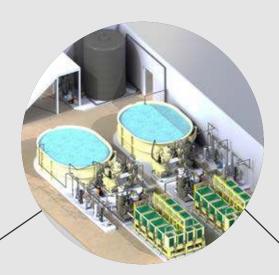

MAT is a specialized Mechanical, Electrical & Plumbing (MEP) contractor in the filtration Technologies sector. Our organization is structured to deliver successfully on-time and on-budget projects in any part of the world. We offer engineering solutions for the turnkey projects. We cover from design and manufacture of an appropriate hardware to complete installation process at your place.

Engineering excellence in design & manufacturing solutions for the public aquarium, aquaculture, water park & swimming pool industries. We are proud to provide our clients with practical, cost effective and fully customizable solutions, state of the art equipment and an extensive, highly skilled team of MEP experts from all around the world as we continue to expand our services and global infrastructure.